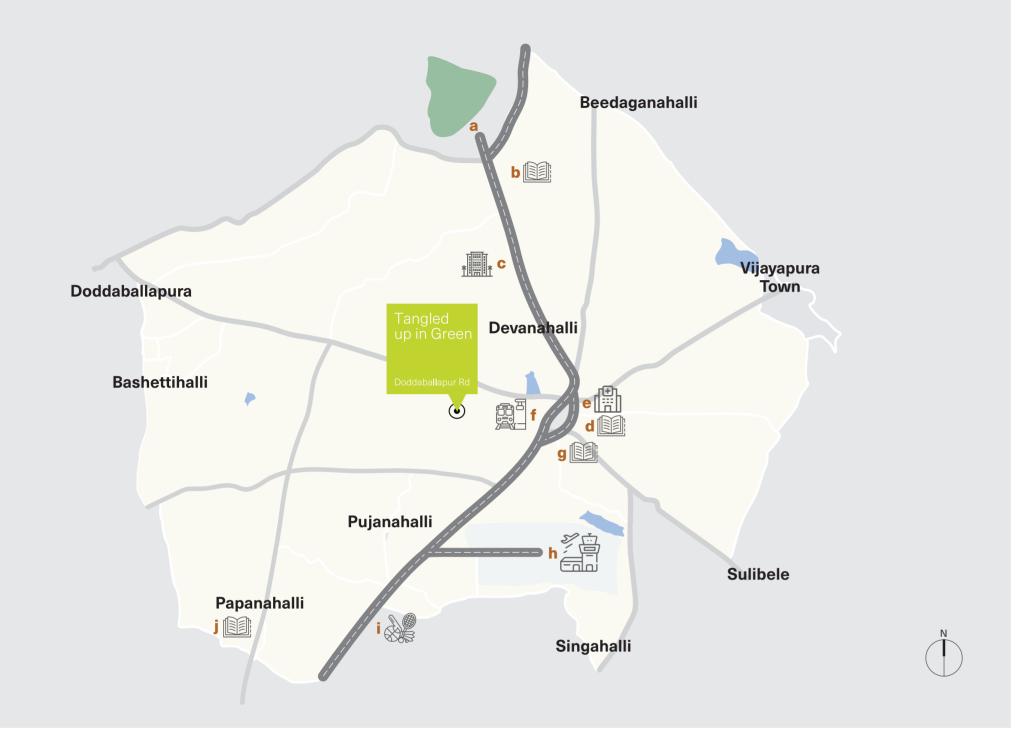

#### Tangled up in Green - Location map

| 0 | $\alpha \circ$ | n   | ۸. |
|---|----------------|-----|----|
| ; | yc             | 111 | J. |

| a | 20 Km to Nandi Hills Sunrise / Sunset point | f | 5 Km to Devanahalli Railway Station       |
|---|---------------------------------------------|---|-------------------------------------------|
| b | 15 Km to Gitanjali International School     | g | 8 Km to Akash International School        |
| c | 12 Km to JW Marriott                        | h | 16 Km to Kempegowda International Airport |
| d | 10 Km to Eurokids Devanahalli               | i | 17 Km to Decathlon Anubhava               |
| е | 5 Km to New Manasa Hospital                 | j | 20 Km to Stonehill International School   |

Map not to scale

### The Location

Located on Doddaballapur Road

10-minute drive to schools, malls, hotels and hospitals

Quick access to Kempegowda International Airport

Tangled up in Green is located in the north of Bengaluru. It is 16 km from Kempegowda International Airport.