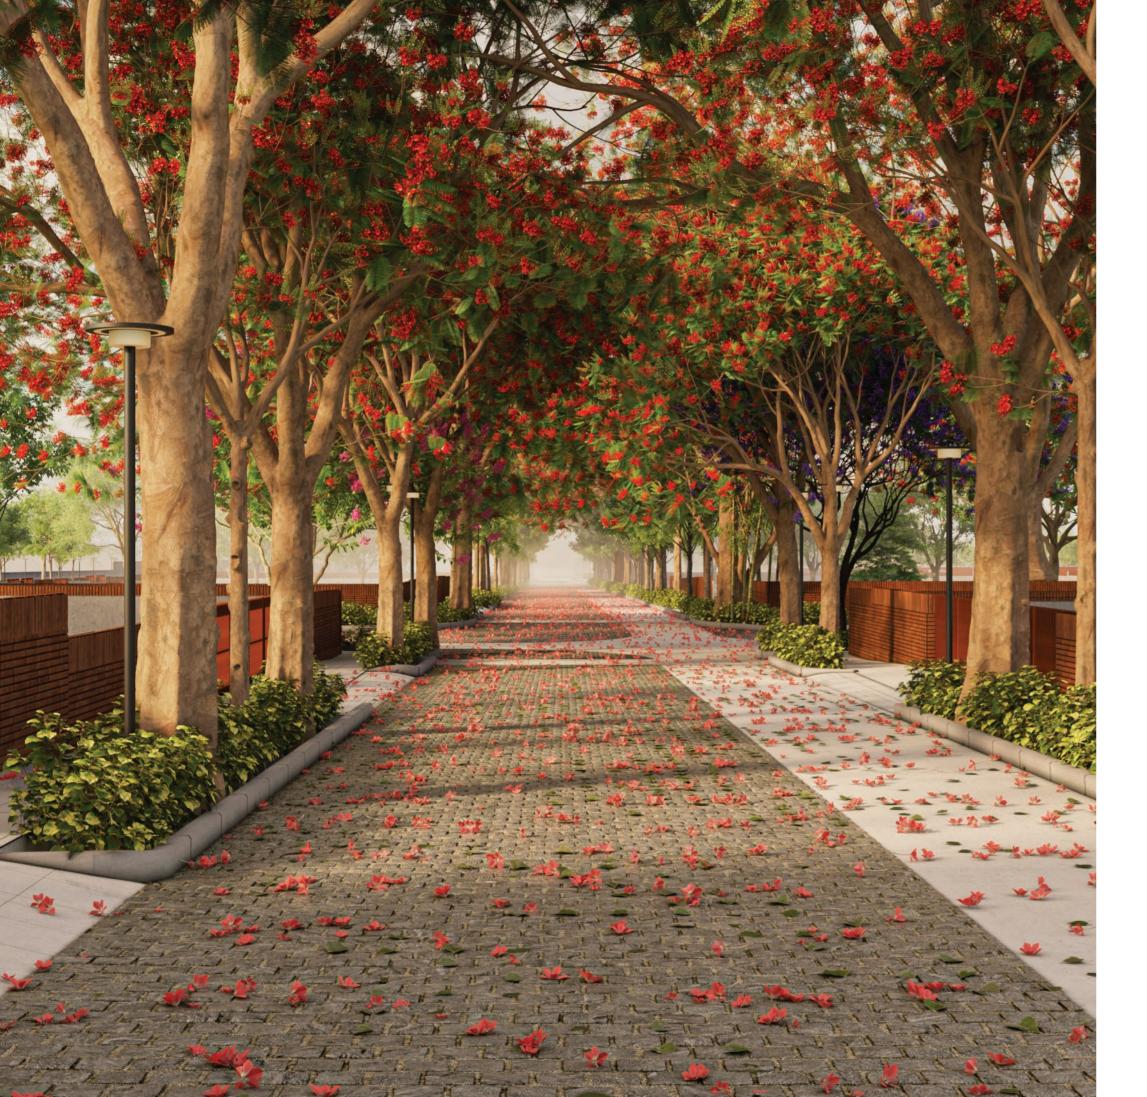

> Central Boulevard At the heart of the community is a central boulevard with a Central Green flanked by roads on both sides. This boulevard runs from the entrance of the project through to the end of the property, providing a wonderful walking space.

Cobbled Streets Our streets are built with exquisite hand-crafted cobblestones which blend into the natural landscape, providing a sense of calm. These stones are far more durable and weather resistant when compared to regular tar roads and they also help to reduce the speed of the traffic without the requirement of painful speed-breakers. We lay these stones with significantly steeper cambers to avoid puddles during rains.

Cycling Tracks

The common streets are paved with exquisitely handcrafted natural cobblestones and lined with mature native trees on both sides.