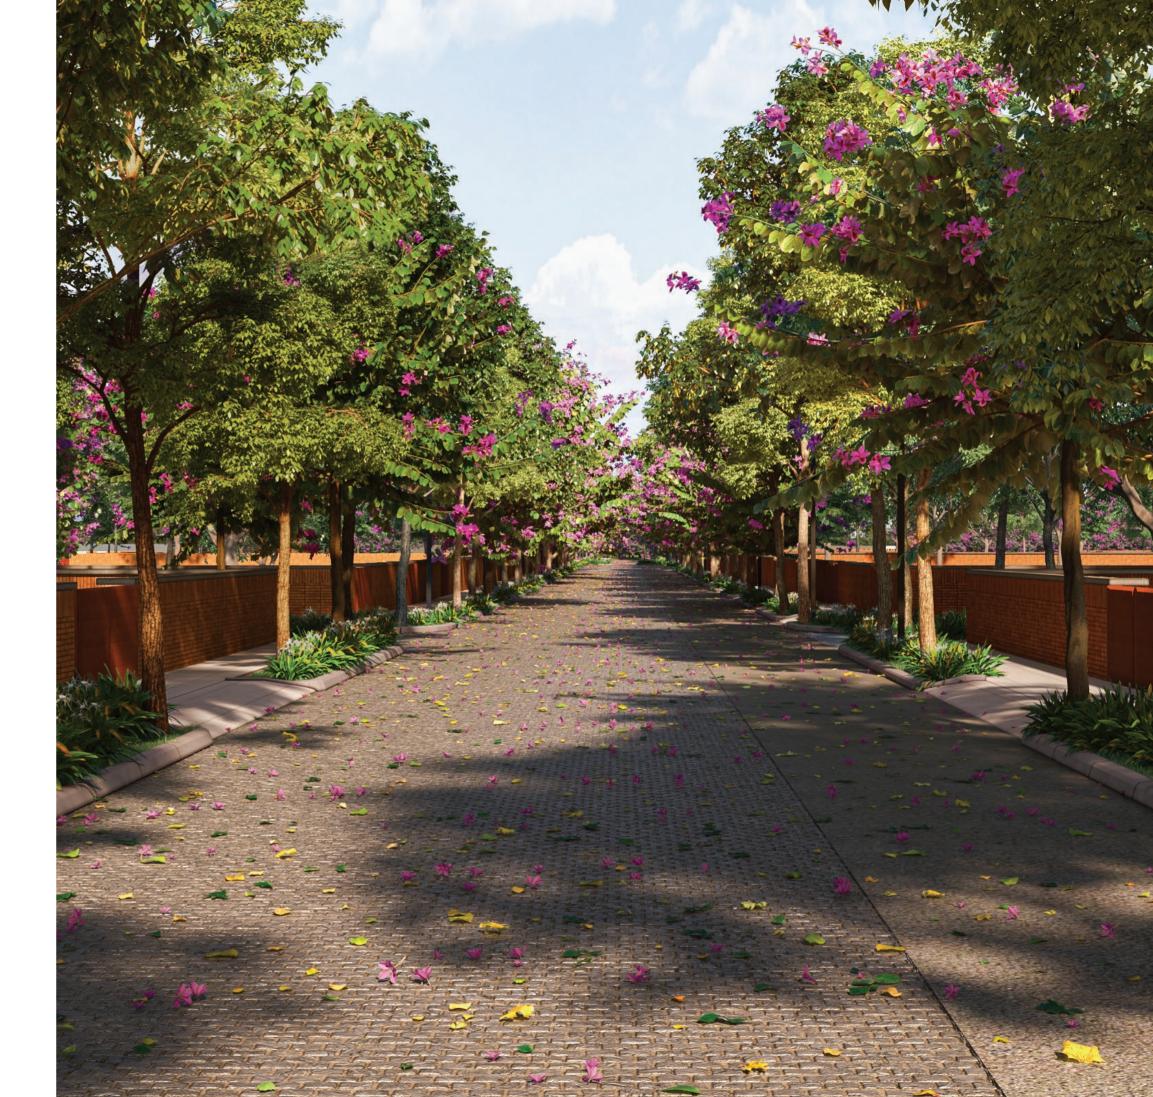

Cobbled Streets Our streets are built with exquisite hand-crafted cobblestones which blend into the natural landscape, providing a sense of calm. These stones are far more durable and weather resistant when compared to regular tar roads and they also help to reduce the speed of the traffic without the requirement of painful speed-breakers. We lay these stones with significantly steeper cambers to avoid puddles during rains.

Walking Paths There is perhaps nothing more invigorating and inspiring than a walk in the woods, in the middle of nature. We create long walking paths throughout the community for you to explore and enjoy, amidst wonderful creatures such as birds, squirrels, butterflies and beetles.

Cycling Tracks

The common streets are paved with exquisitely handcrafted natural cobblestones and lined with mature native trees on both sides.