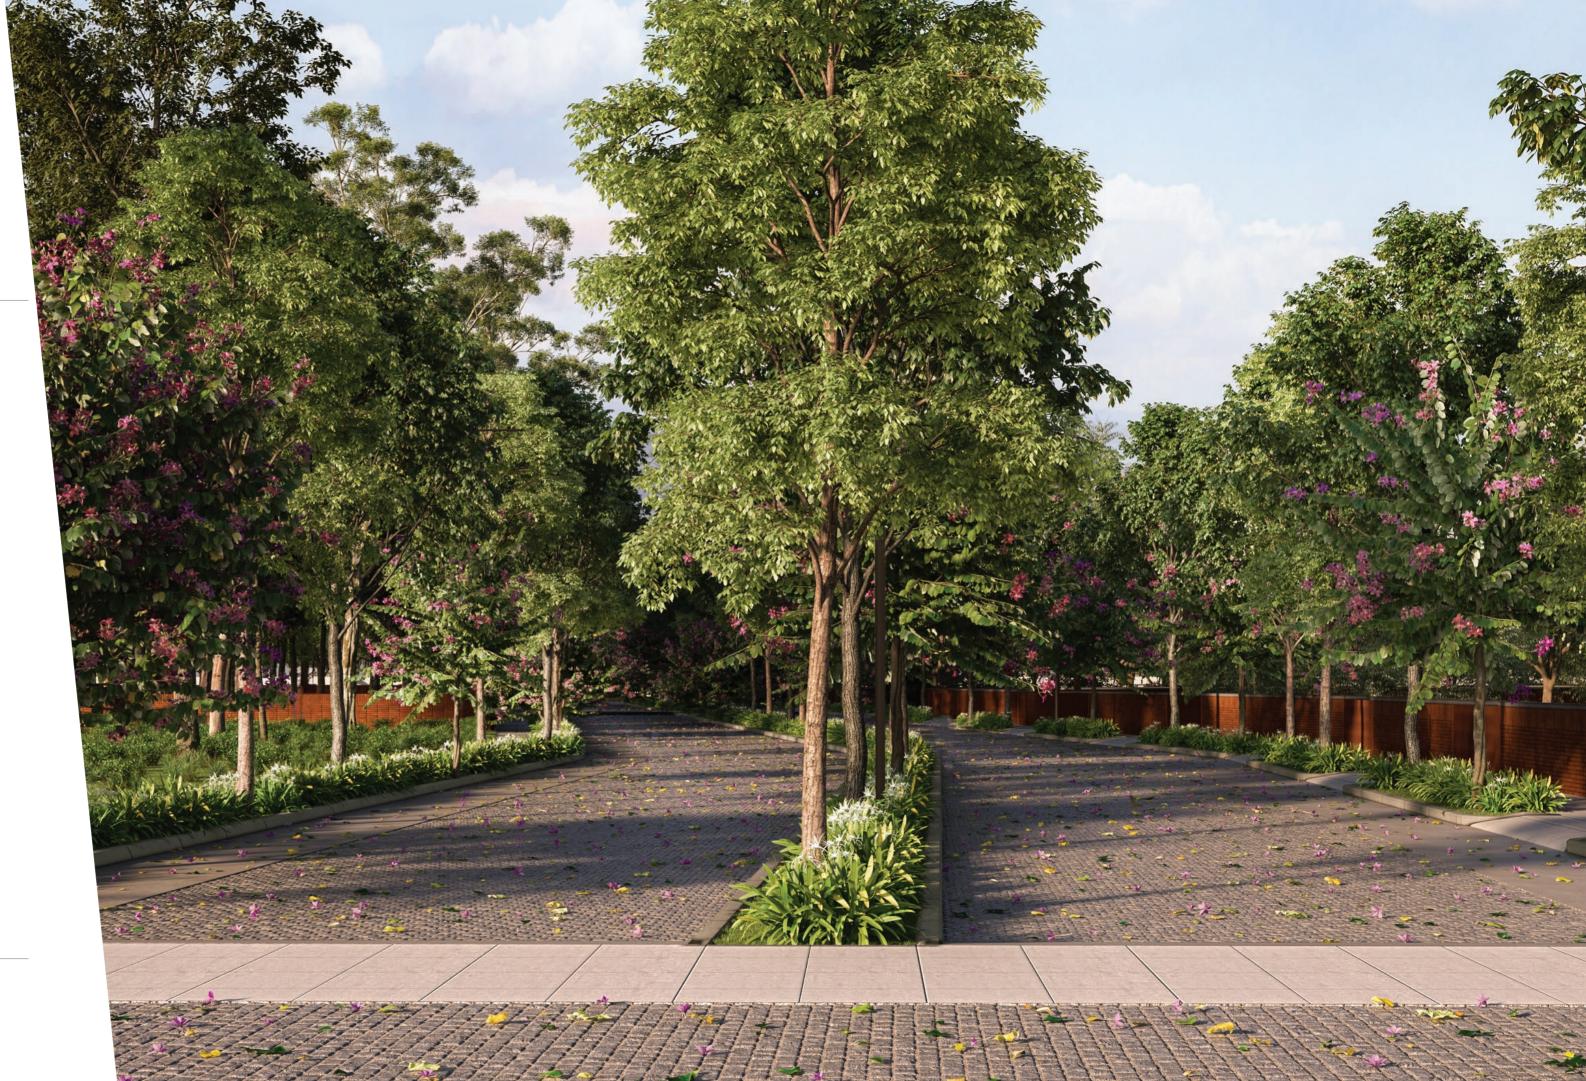

> Central Boulevard At the heart of the community is a central boulevard with a Central Green flanked by roads on both sides. This boulevard runs from the entrance of the project through to the end of the property, providing a wonderful walking space.

Cobbled Streets Our streets are built with exquisite hand-crafted cobblestones which blend into the natural landscape, providing a sense of calm. These stones are far more durable and weather resistant when compared to regular tar roads and they also help to reduce the speed of the traffic without the requirement of painful speed-breakers. We lay these stones with significantly steeper cambers to avoid puddles during rains.

Cycling Tracks

The common streets are paved with exquisitely handcrafted natural cobblestones and lined with mature native trees on both sides.