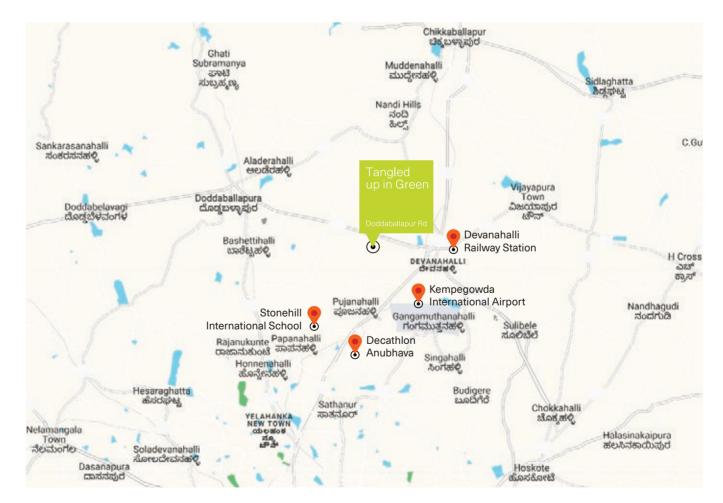

#### Tangled up in Green - Location map

| 0 | $\alpha \circ$ | n   | ۸. |
|---|----------------|-----|----|
| ; | yc             | 111 | J. |

| a | 20 Km to Nandi Hills Sunrise / Sunset point | f | 5 Km to Devanahalli Railway Station       |
|---|---------------------------------------------|---|-------------------------------------------|
| b | 15 Km to Gitanjali International School     | g | 8 Km to Akash International School        |
| c | 12 Km to JW Marriott                        | h | 16 Km to Kempegowda International Airport |
| d | 10 Km to Eurokids Devanahalli               | i | 17 Km to Decathlon Anubhava               |
| е | 5 Km to New Manasa Hospital                 | j | 20 Km to Stonehill International School   |

Map not to scale

### The Location

Located on Doddaballapur Road

10-minute drive to schools, malls, hotels and hospitals

Quick access to Kempegowda International Airport

Tangled up in Green is located in the north of Bengaluru. It is 16 km from Kempegowda International Airport.

The project is in the vicinity of reputable schools, multi speciality hospitals, commercial zones and upcoming IT parks.

Against the backdrop of Bangalore's glorious weather, this burgeoning suburb is one of the most sought after destinations in the city.