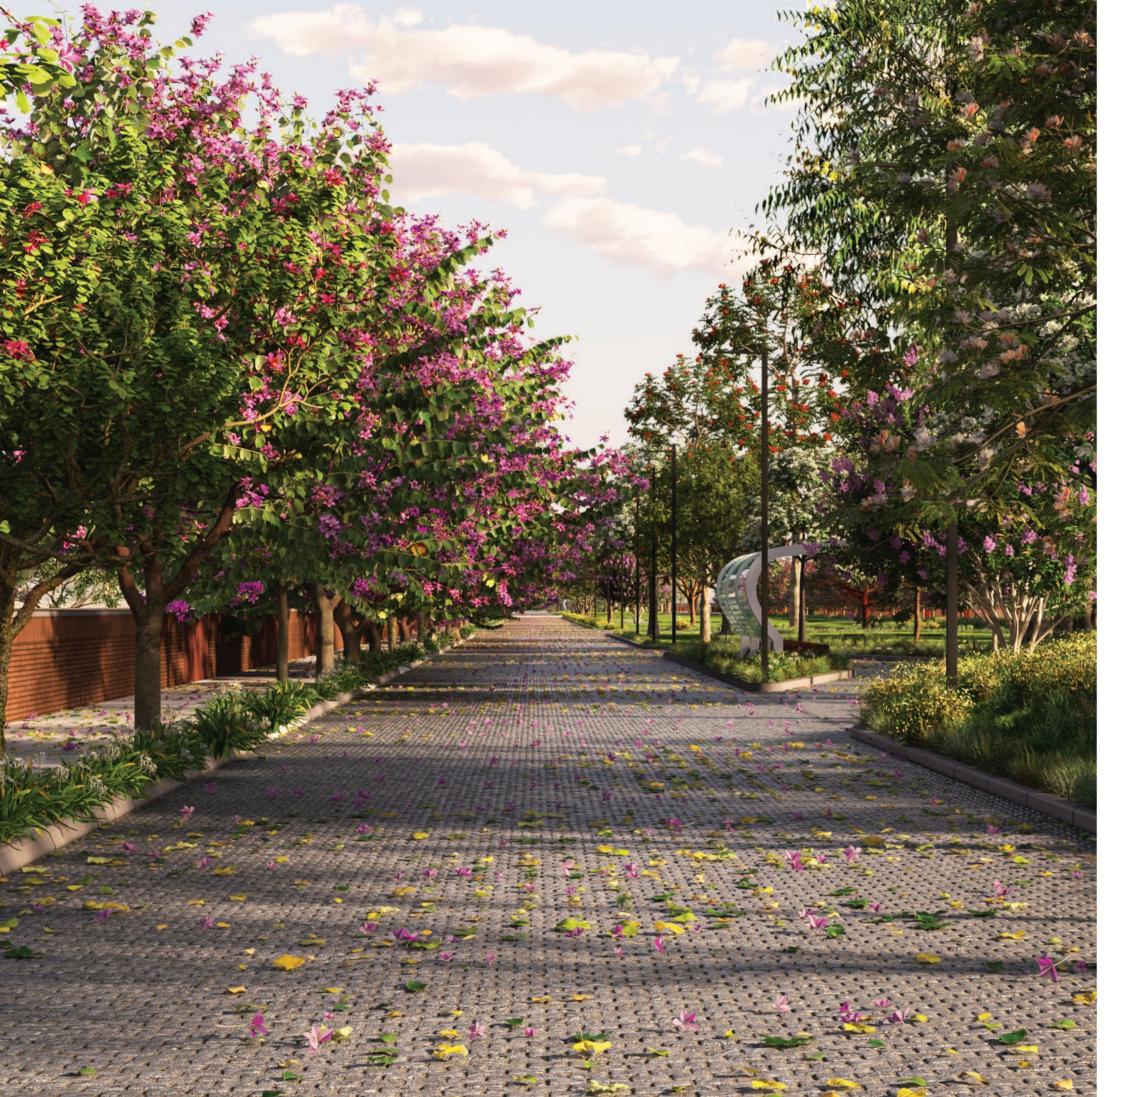

> Central Boulevard At the heart of the community is a central boulevard with a Central Green flanked by roads on both sides. This boulevard runs from the entrance of the project through to the end of the property, providing a wonderful walking space.

Cobbled Streets Our streets are built with exquisite hand-crafted cobblestones which blend into the natural landscape, providing a sense of calm. These stones are far more durable and weather resistant when compared to regular tar roads and they also help to reduce the speed of the traffic without the requirement of painful speed-breakers. We lay these stones with significantly steeper cambers to avoid puddles during rains.

Cycling Tracks

The common streets are paved with exquisitely handcrafted natural cobblestones and lined with mature native trees on both sides.