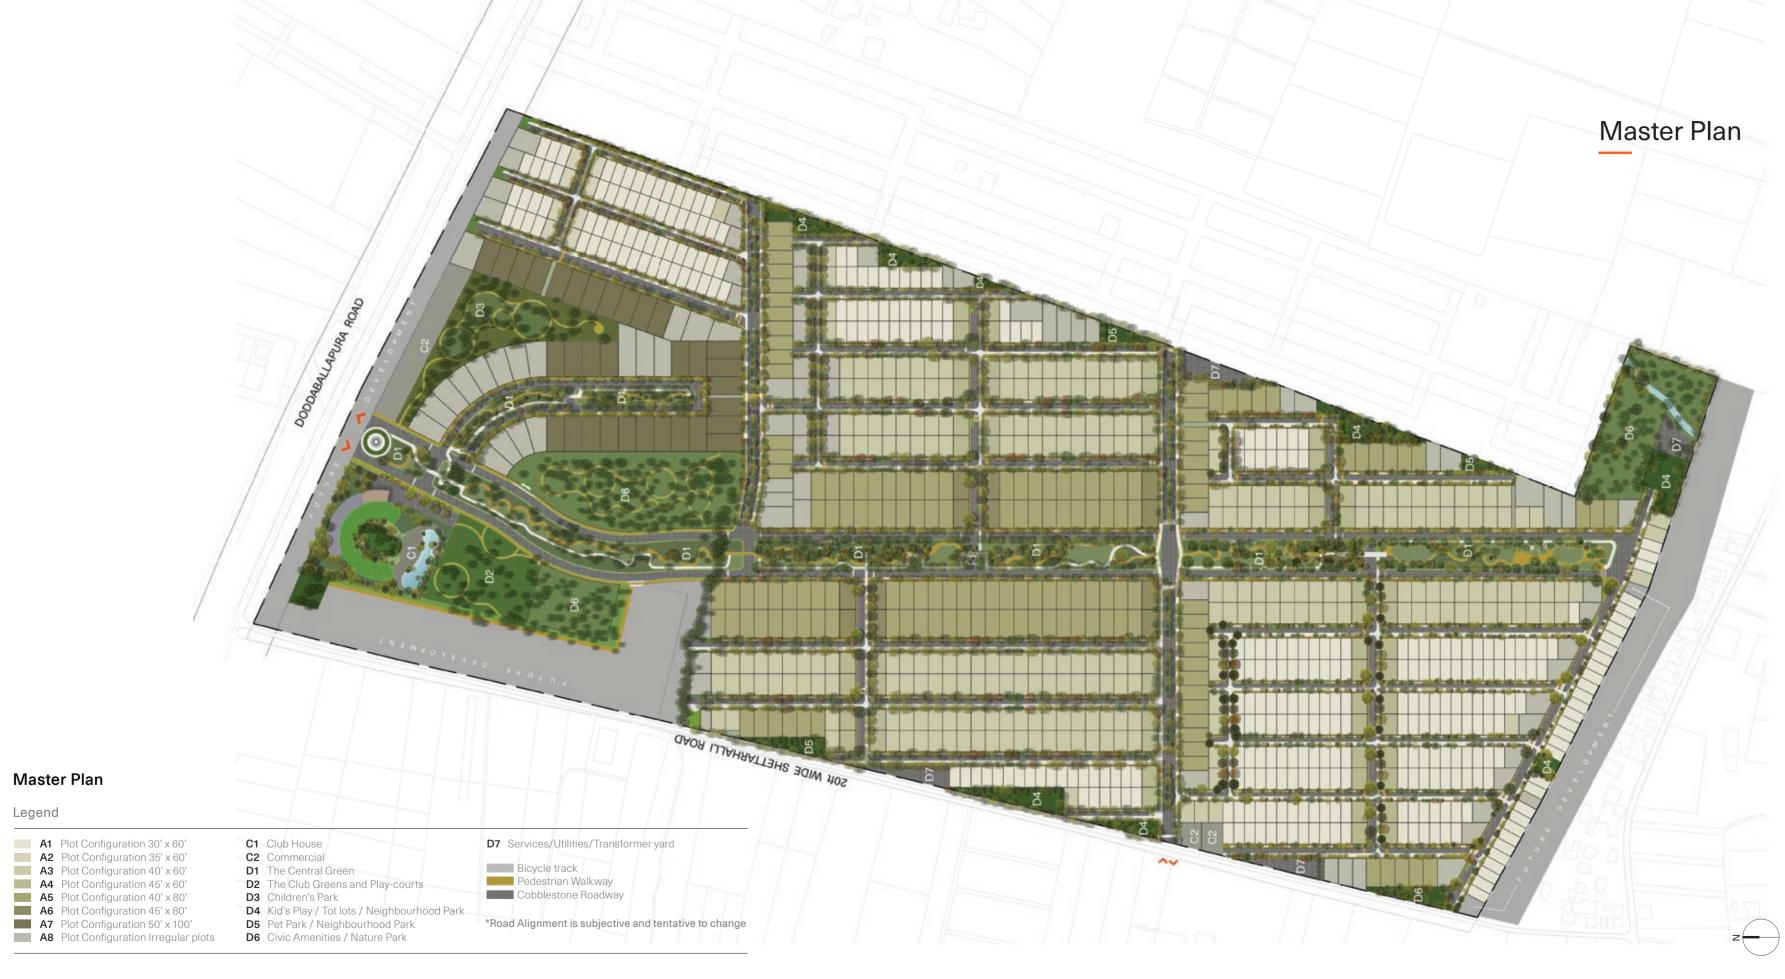

### The Property

Safe and walkable neighbourhoods

Eight acres of eucalyptus forest

Tree museum

Central boulevard with retention ponds

Tangled up in Green is a uniquely designed, sustainable community of plotted development by Total Environment located on Doddaballapur Main Road, next to Bangalore Satellite Town Ring Road (STRR).

Designed uniquely, the Master Plan includes intimate clusters. Cul-de-sacs on internal roads make the neighbourhoods safer by avoiding thoroughfare traffic. A central boulevard runs throughout the project with tree museums and retention ponds, which connect the two ends of the preserved eucalyptus grove. The common area amenities will include jogging and cycling tracks, a dog park, an amphitheatre, an open playground, and more.

#### Unit sizes available

30'x60', 35'x60', 40'x60', 45'x60', 40'x80', 45'x80', 50'x100' and special sizes