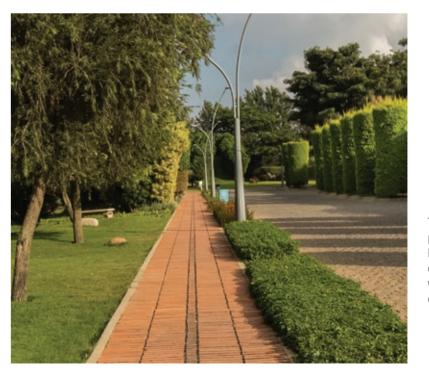

Cobbled Streets Our streets are built with exquisite hand-crafted cobblestones which blend into the natural landscape, providing a sense of calm. These stones are far more durable and weather resistant when compared to regular tar roads and they also help to reduce the speed of the traffic without the requirement of painful speed-breakers. We lay these stones with significantly steeper cambers to avoid puddles during rains.

Cycling Tracks

The common streets are paved with exquisitely handcrafted natural cobblestones and lined with mature native trees on both sides.