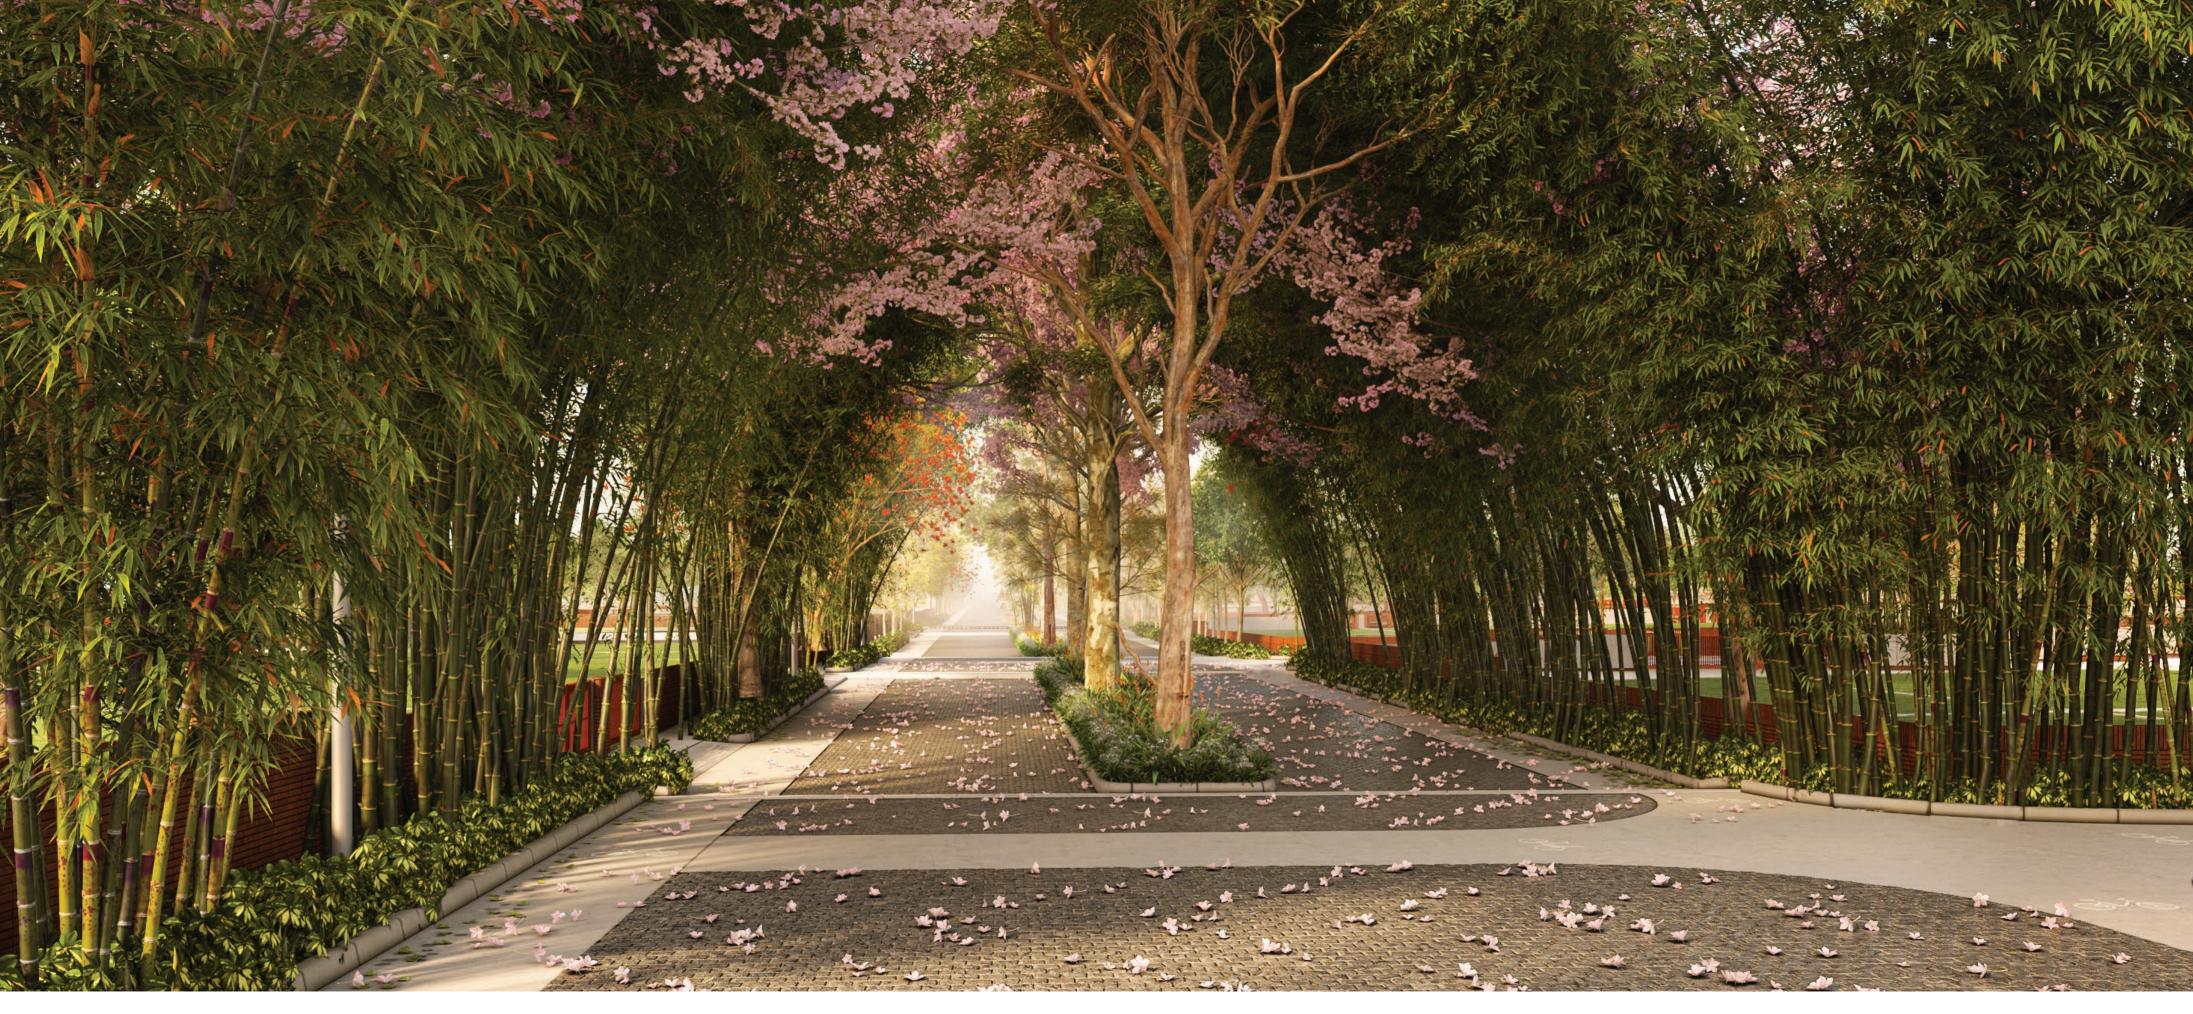

iV Visualisation of the **Driveway** at **Tangled up in Green** 

| Contents         |    |
|------------------|----|
| Land-Craft       | 1  |
| Design Elements  | 2  |
| The Property     | 7  |
| The Location     | 9  |
| Project Overview | 11 |
| Master Plan      | 13 |
| Contact          | 20 |
|                  |    |

> Central Boulevard At the heart of the community is a central boulevard with a Central Green flanked by roads on both sides. This boulevard runs from the entrance of the project through to the end of the property, providing a wonderful walking space.

Cobbled Streets Our streets are built with exquisite hand-crafted cobblestones which blend into the natural landscape, providing a sense of calm. These stones are far more durable and weather resistant when compared to regular tar roads and they also help to reduce the speed of the traffic without the requirement of painful speed-breakers. We lay these stones with significantly steeper cambers to avoid puddles during rains.

Walking Paths There is perhaps nothing more invigorating and inspiring than a walk in the woods, in the middle of nature. We create long walking paths throughout the community for you to explore and enjoy, amidst wonderful creatures such as birds, squirrels, butterflies and beetles.

Cycling Tracks

The common streets are paved with exquisitely handcrafted natural cobblestones and lined with mature native trees on both sides.